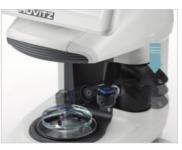

## Smart Arm

Blocking arm is loaded a leap block from upper side with easy and attaches the block by single push of the arm lever without rotating it.

### Smart Digital Scan

Digital scan recognizes frame shapes, drill holes and creative shapes. High resolution & sharp imaging capability help recognize laser markings.

Laser Mark Visualization

Huvitz Co., Ltd., 38, Burim-ro, 170 beon-gil, Dongan-gu, Anyang-si, Gyeonggi-do,14055, Republic of Korea Tel:+82-31-442-8868 Fax:+82-31-477-8617 http://www.huvitz.com