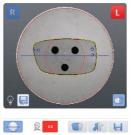

### Smart Digital Scan

Digital scan recognizes frame shapes, drill holes and creative shapes. High resolution & sharp imaging capability help recognize laser markings.

Laser Mark Visualization

Huvitz Co., Ltd., 38, Burim-ro, 170 beon-gil, Dongan-gu, Anyang-si, Gyeonggi-do,14055, Republic of Korea Tel:+82-31-442-8868 Fax:+82-31-477-8617 http://www.huvitz.com