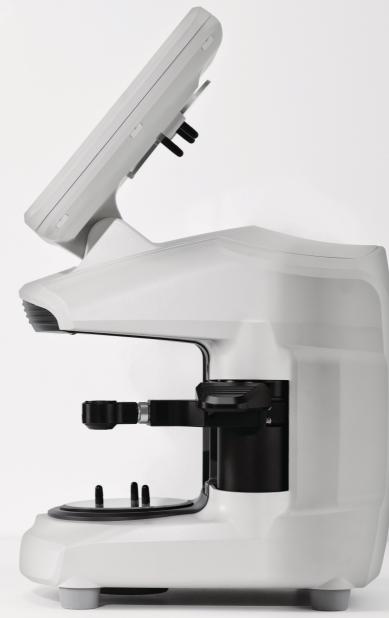

## Smart Arm

Blocking arm is loaded a leap block from upper side with easy and attaches the block by single push of the arm lever without rotating it.

### Smart Digital Scan

Digital scan recognizes frame shapes, drill holes and creative shapes. High resolution & sharp imaging capability help recognize laser markings.

Laser Mark Visualization

Huvitz Co., Ltd., 38, Burim-ro, 170 beon-gil, Dongan-gu, Anyang-si, Gyeonggi-do,14055, Republic of Korea Tel:+82-31-442-8868 Fax:+82-31-477-8617 http://www.huvitz.com