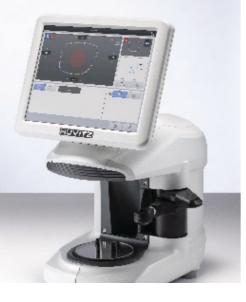

# SMART BLOCKER HBK-410

# EXCELON The Excellent Smart Blocker

#### HBK-410 Specifications

| Blocking Method     | Manual (Push down)                                                                                                                                                                                                                                                                                                                                                            |
|---------------------|-------------------------------------------------------------------------------------------------------------------------------------------------------------------------------------------------------------------------------------------------------------------------------------------------------------------------------------------------------------------------------|
| Blocking Mode       | Box center, Optical center                                                                                                                                                                                                                                                                                                                                                    |
| Blocking Guide      | 3- Dot, Bi-focal, Progressive                                                                                                                                                                                                                                                                                                                                                 |
| Digital Scan        | Frame shape, Hole/Slot/Notch, Scan & Cut shape                                                                                                                                                                                                                                                                                                                                |
| Blocking Assistance | Laser mark visualization, PD/OH live adjustment,<br>Lens shortage check, Block attachment check,<br>Auto Brightness control, Camera zoom                                                                                                                                                                                                                                      |
| Blocking Tolerance  | ±0.5mm                                                                                                                                                                                                                                                                                                                                                                        |
| Axis Tolerance      | ±1°                                                                                                                                                                                                                                                                                                                                                                           |
| Layout Factors      | FPD, PD(Binocular, Monocular),<br>DBL, OH(Y, Boxed height, Mixed height), Centering<br>Method(Box center, Optical center)                                                                                                                                                                                                                                                     |
| Edging Factors      | Lens material(Plastic, Polycarbonate, High index,<br>Glass, Trivex)<br>Edging Type(Bevel, Groove, Flat, Mini bevel, Partial<br>bevel, Partial grooving, Dual grooving,<br>Hybrid grooving, Asymmetric bevel, Semi- U bevel,<br>Step bevel)<br>Edging Position(Front %, Front mm, Rear mm, Base<br>curve, Auto, Manual)<br>Edging Option(Polishing, Safety bevel, Safety mode) |
| Functions           | Job Manager, Digital Pattern, Hole Editor, Asymmetric<br>Bevel Editor, Step Bevel Editor, Scan & Cut Data<br>Editor, Image File Converter, OMA Import/Export,<br>CAD(dxf) Import/Export, R-L shape correction,<br>Lens diameter measurement,<br>Auto save & transmission of job files                                                                                         |
| Utilities           | Tiltable LCD (Viewing angle 15~70°)<br>SD card storage of 16GB(Support up to 32GB)<br>Barcode reader interface                                                                                                                                                                                                                                                                |
| Display             | 9.7 inch Color TFT LCD (1024x768)<br>with Touch Screen                                                                                                                                                                                                                                                                                                                        |
| Dimensions / Weight | 236(W) x 268(D) x 422(H)mm / 8kg                                                                                                                                                                                                                                                                                                                                              |
| Power Supply        | AC 100~ 240V 50/60Hz                                                                                                                                                                                                                                                                                                                                                          |
| Power Consumption   | 20W                                                                                                                                                                                                                                                                                                                                                                           |