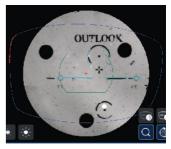

### Smart Digital Scan

Digital scan recognizes frame shapes, drill holes and creative shapes. High resolution & sharp imaging capability help recognize laser markings.

Laser Mark Visualization

Huvitz Co., Ltd., 38, Burim-ro, 170 beon-gil, Dongan-gu, Anyang-si, Gyeonggi-do,14055, Republic of Korea Tel:+82-31-442-8868 Fax:+82-31-477-8617 http://www.huvitz.com