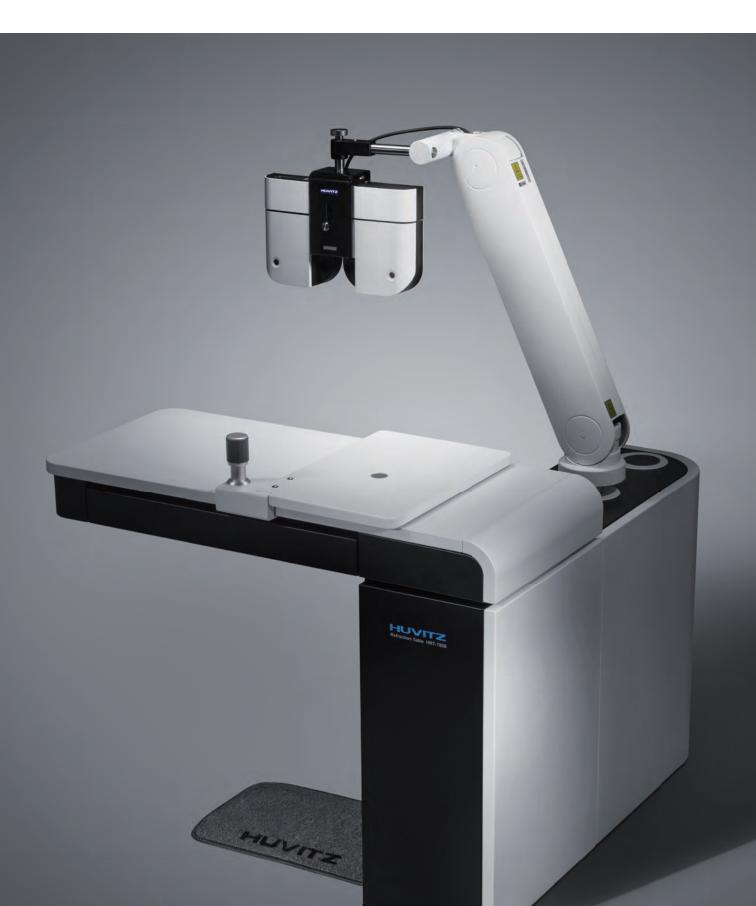

## HRT-7000

#### Power Arm

40 dgree soft movement and up & down multi sequence adjustment will enable to accommodate any patient comfortably.

#### Up & Down Function

Up & Down feature is added in order to provide convenience for measuring position of patient's eyes.

#### Keypad

Visible location of keypads enables you to control the power arm and chair precisely with ease.

#### Refraction Chair

Ergonomic design guarantees the best comfort of examinees with embedded sensor to avoid the contact between examinee and table during height adjustment.(Chair is included as standard)