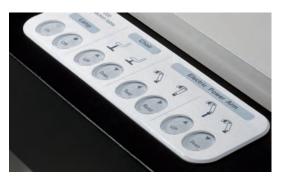

#### Keypad

Visible location of keypads enables you to control the power arm and chair precisely with ease.