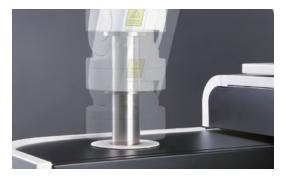

#### Up & Down Function

Up & Down feature is added in order to provide convenience for measuring position of patient's eyes.