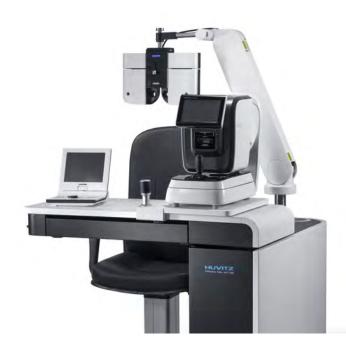

#### Power Arm

40 dgree soft movement and up & down multi sequence adjustment will enable to accommodate any patient comfortably.

#### Up & Down Function

Up & Down feature is added in order to provide convenience for measuring position of patient's eyes.

#### Keypad

Visible location of keypads enables you to control the power arm and chair precisely with ease.

#### Refraction Chair

Ergonomic design guarantees the best comfort of examinees with embedded sensor to avoid the contact between examinee and table during height adjustment.(Chair is included as standard)