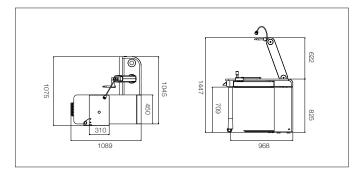

#### Specification

| Head Stroke             | 400mm(R-L)                    |
|-------------------------|-------------------------------|
| Power Arm Up-Down Range | 200mm(±20mm)                  |
| Chair Up-Down Range     | 150mm(±10mm)                  |
| Lamp                    | LED Lamp 3W                   |
| Powe Supply             | AC 100~120/200~240V, 50/60 HZ |
| Power Consumption       | 7A/4.5A                       |
| Dimensions              | 1089(W) X 1045(D) X 1477(H)mm |
| Table Size              | 975(W)X 450(D) X 25(T) mm     |
| Table Rotating Angle    | 90°                           |