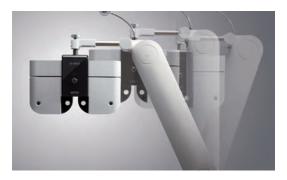

#### Power Arm

40 dgree soft movement and up & down multi sequence adjustment will enable to accommodate any patient comfortably.