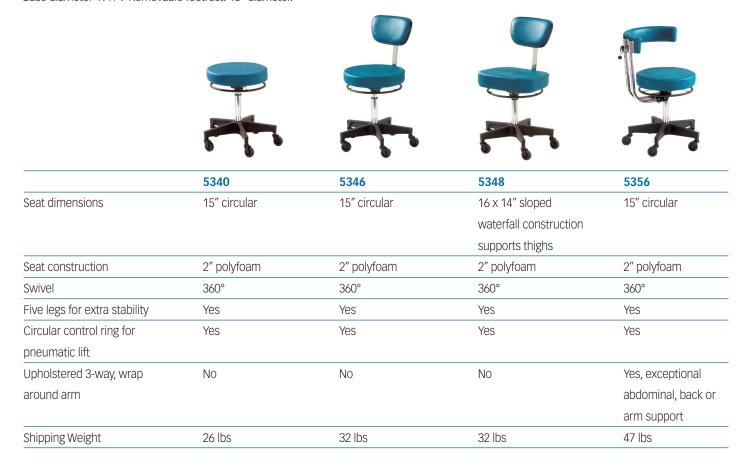

# **5300**Series Hydraulic Stools



## **5300**Series Hydraulic Stools

### **Exceptional Stability**

#### Finish and Upholstery

- Select from 14 easy-to-maintain vinyl colors. Other vinyl colors available by request.
- All exposed metal, with exception of the aluminum base, is chrome-plated steel.
- Rugged 2½" hard rubber casters.

#### Easily Adjustable Height Mechanism

Lift the control ring located under the seat. The stool's pneumatic device will help lift the seat as you ease your weight off the stool. Vertical travel is 6.25". Seat height ranges from 18.50" to 24.75". Footrest ring available as an option.

#### Tech Specs

Base diameter 1934". Removable footrest: 16" diameter.