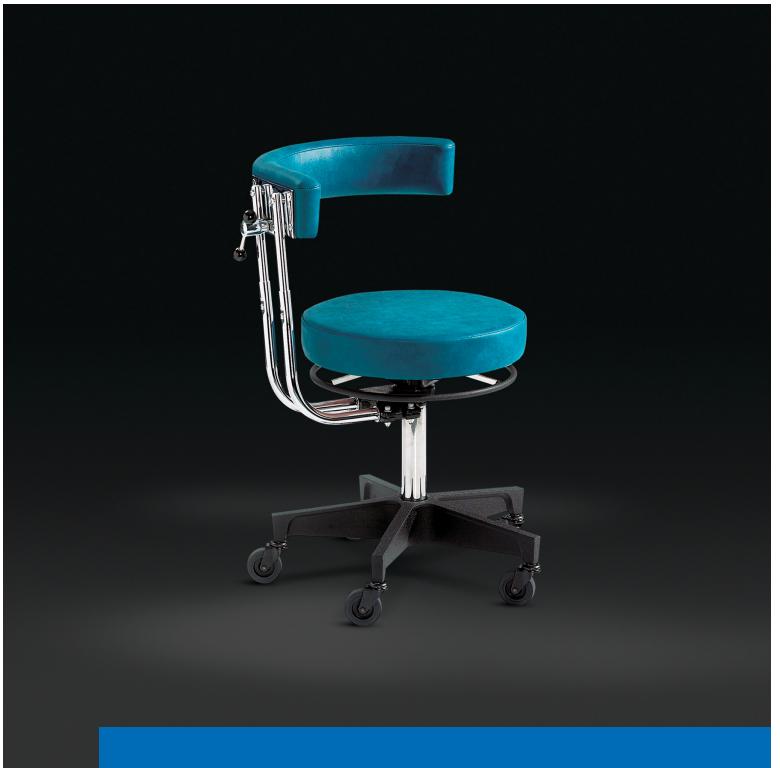

### **Exceptional Stability**

#### Finish and Upholstery

- Select from 14 easy-to-maintain vinyl colors. Other vinyl colors available by request.
- All exposed metal, with exception of the aluminum base, is chrome-plated steel.
- Rugged 2½" hard rubber casters.

#### Easily Adjustable Height Mechanism

Lift the control ring located under the seat. The stool's pneumatic device will help lift the seat as you ease your weight off the stool. Vertical travel is 6.25". Seat height ranges from 18.50" to 24.75". Footrest ring available as an option.